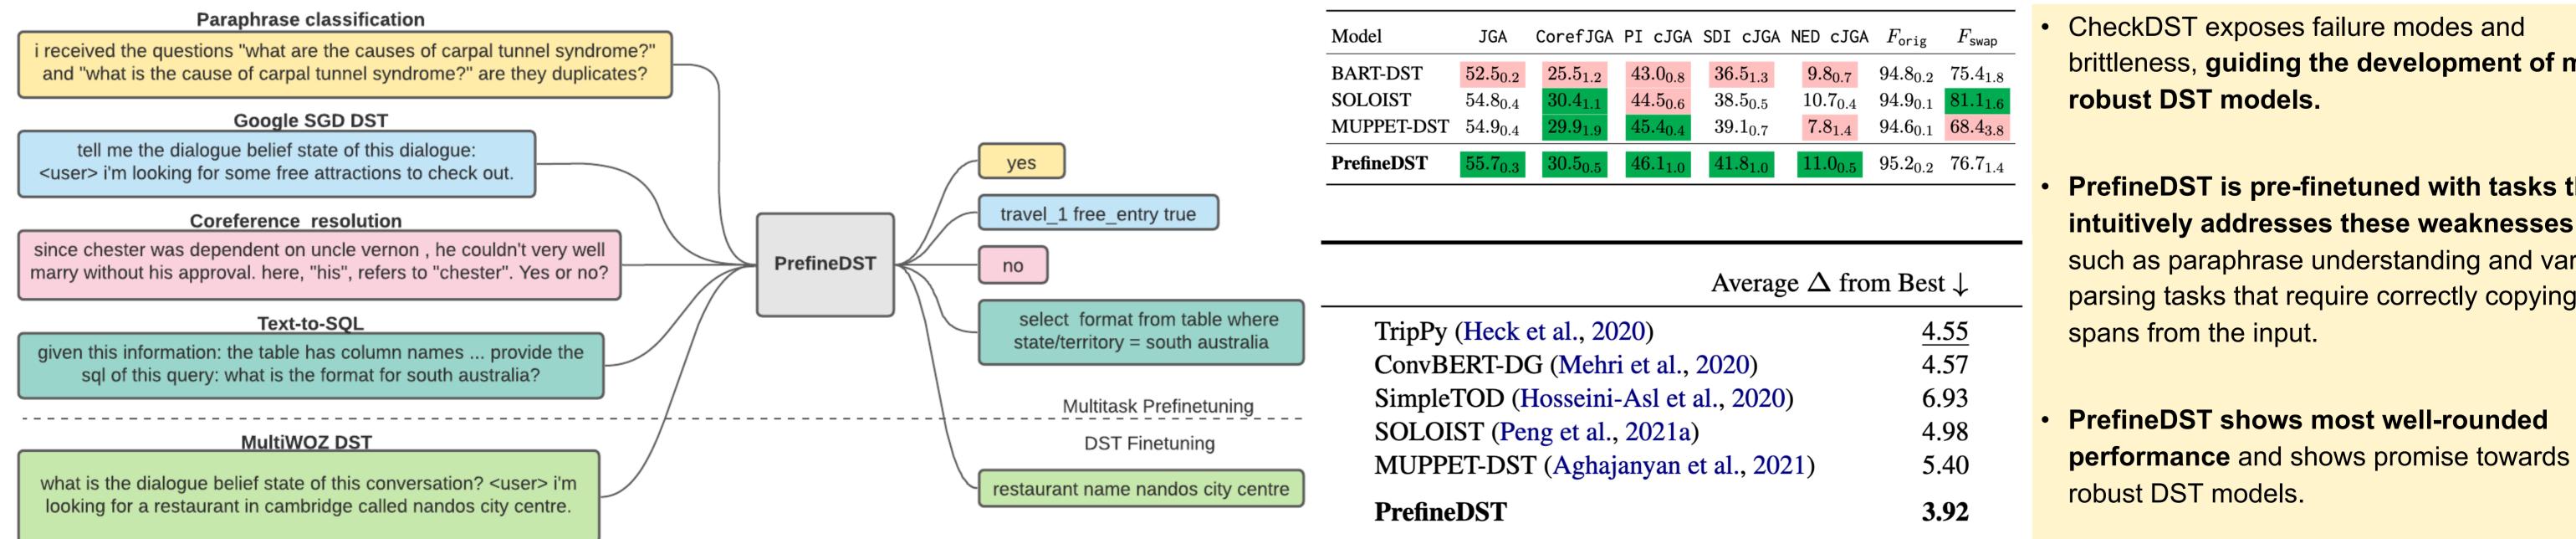

### PrefineDST targets exposed weaknesses with pre-finetuning to attain comprehensive improvements.

CheckDST exposes failure modes and brittleness, guiding the development of more robust DST models.

**PrefineDST** is pre-finetuned with tasks that intuitively addresses these weaknesses, such as paraphrase understanding and various parsing tasks that require correctly copying