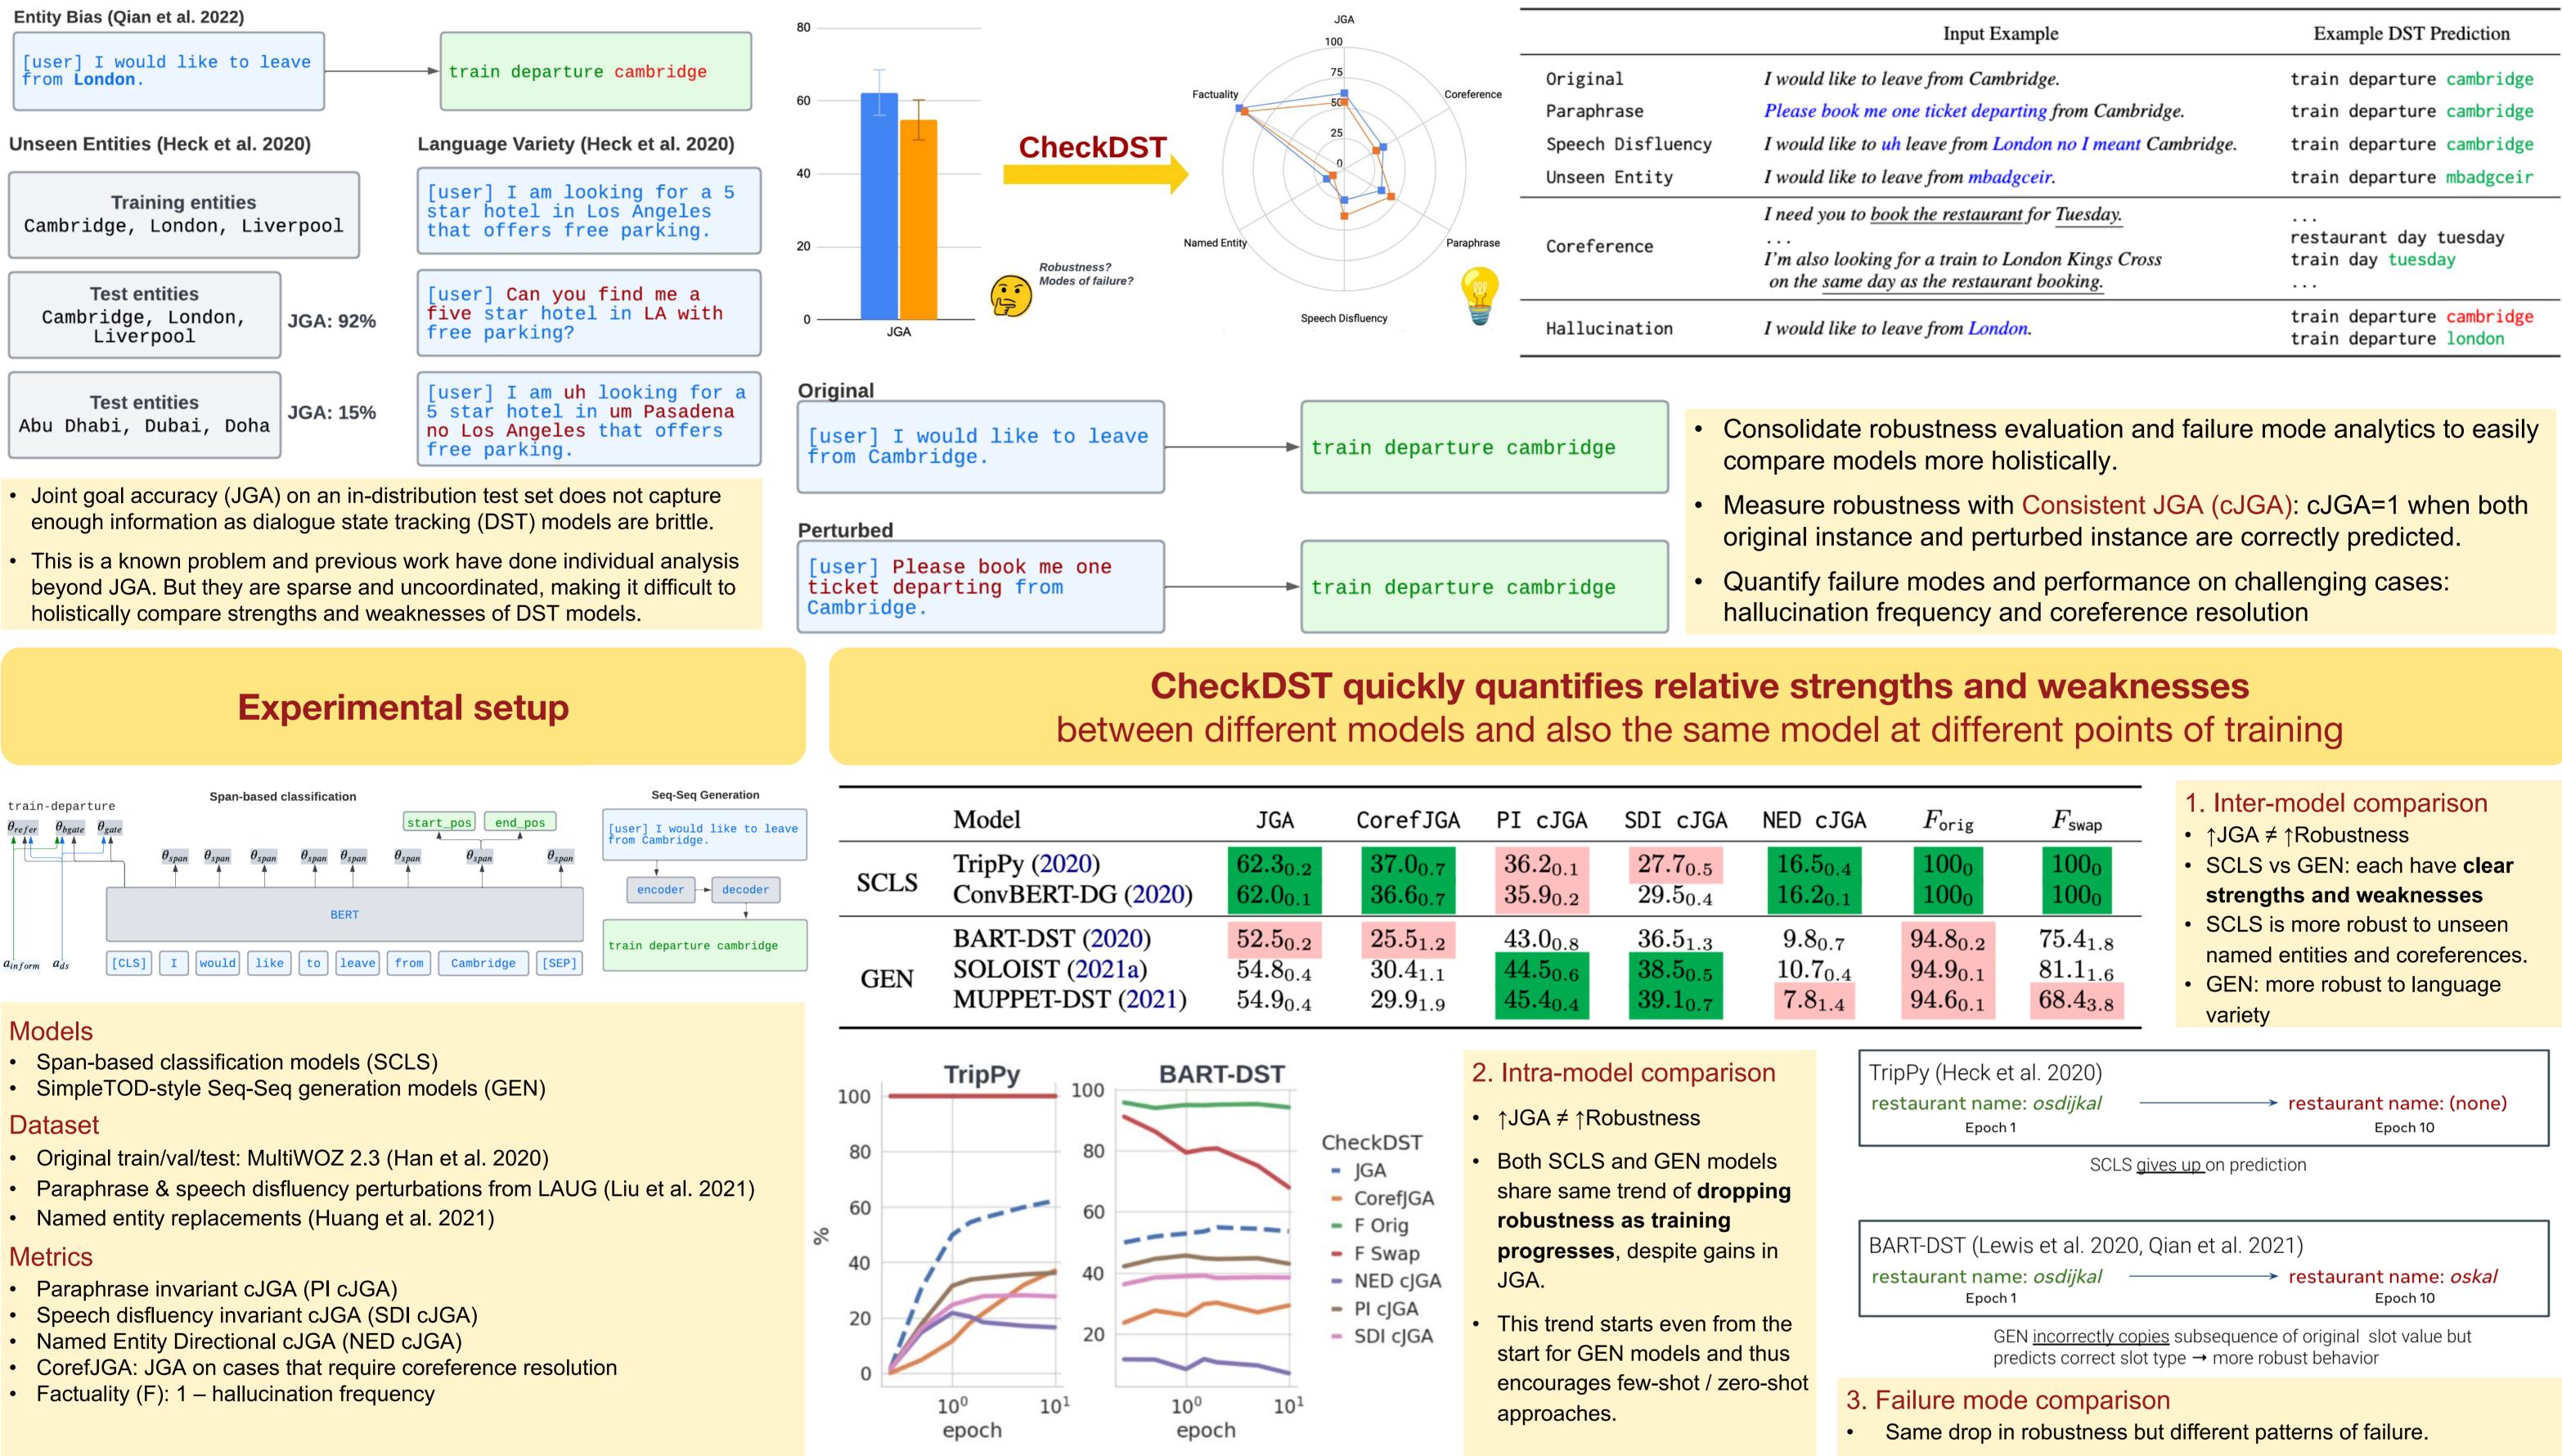

Has it been difficult to compare your dialogue state tracking model beyond accuracy on an in-distribution test set?

Conduct comprehensive dialogue state tracking diagnostics to discover strengths and weaknesses and overlooked opportunities for improvement.

## **Know Thy Strengths: Comprehensive Dialogue State Tracking Diagnostics**

Hyundong Cho, Chinnadhurai Sankar, Christopher Lin, Shahin Shayandeh, Asli Celikyilmaz, Jonathan May, Ahmad Beirami

**Problem:** sparse and uncoordinated comparisons beyond joint goal accuracy

Solution: CheckDST Toolkit that facilitates consolidated robustness evaluation and failure mode analytics

## **CheckDST can guide holistic performance gains!**